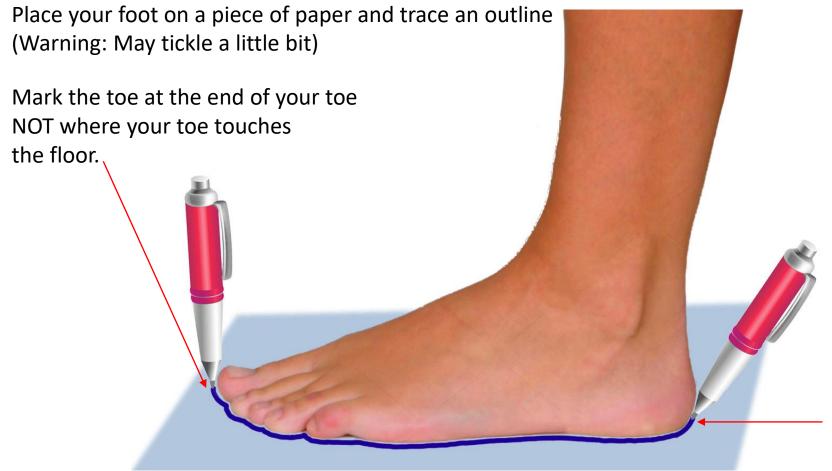

## Step by Step finding your Feet......Size

- Our aim is to provide you with the best fitting thongs from our range.
- To do this we highly recommend you follow the instructions in this tutorial
- The best way is for you to measure you foot so we can get it right for you.
- Once you have measured your foot put the measurement in the Foot Measurement tab in the Design Workshop
  please enter the measurement in Centimetres to avoid confusion e.g. 24.3CM
- This also allows us to double check your choice in size when building your Masterpiece.
- 1. Place your foot on a piece of paper and trace around it as shown on the following page.
- 2. Use a ruler to measure from the tip of your toe to your heal on the outline you have just traced. Make sure you do it at the correct angle like the picture shows.
- 3. Use the table on the last page to get the best size for you.
- 4. If your measurement is at the extreme of one of the sizes in the table, please choose a size to your preferred style, choose the smaller size if you like a tighter fit or the larger size if you like your thongs looser.
- 5. We are always here to help, please contact us at <u>solutions@whatsyourmo.com.au</u> and we can answer any questions.

## **Tracing an Outline of Your Foot**

When marking your heal make sure you mark where your heal touches the floor.