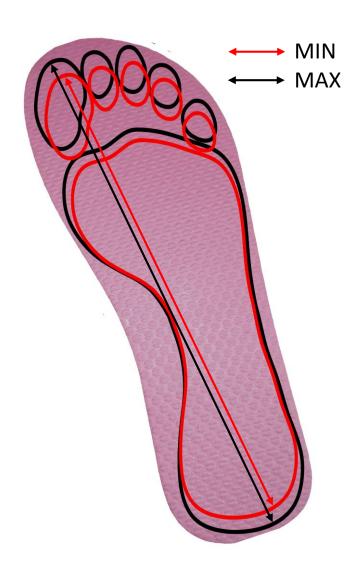

## **Measuring from Heal to Toe**

Measure the outline that you have traced as shown in the diagram. Remember to measure on the inside of your pen marks as this makes it more accurate.

This foot measures **24.2CM** and so is suited for a **SIZE: 37-38** 