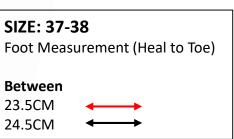

## **Measuring from Heal to Toe**

Measure the outline that you have traced as shown in the diagram. Remember to measure on the inside of your pen marks as this makes it more accurate.

This foot measures **24.2CM** and so is suited for a **SIZE: 37-38** 

See the chart below for your size

## **Matching Your Foot to Thong Size**

SIZE: 27-28
Foot Measurement (Heal to Toe)

Between
17.0CM

18.0CM

SIZE: 29-30
Foot Measurement (Heal to Toe)

Between
18.0CM
19.0CM

SIZE: 31-32
Foot Measurement (Heal to Toe)

Between
19.0CM
20.5.0CM

SIZE: 33-34
Foot Measurement (Heal to Toe)

Between
20.5CM
21.5CM

SIZE: 35-36
Foot Measurement (Heal to Toe)

Between
21.5CM
23.5CM

SIZE: 37-38
Foot Measurement (Heal to Toe)

Between
23.5CM
24.5CM