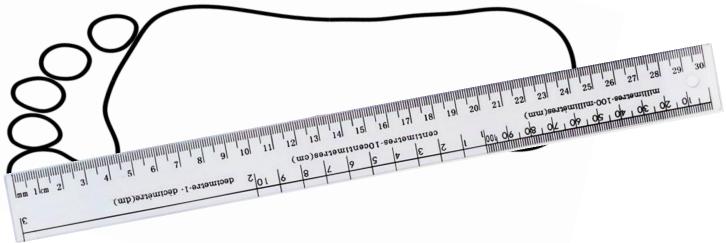

## Step by Step finding your Feet......Size

- Our aim is to provide you with the best fitting thongs from our range.
- To do this we highly recommend you follow the instructions in this tutorial
- The best way is for you to measure you foot so we can get it right for you.
- Once you have measured your foot put the measurement in the Foot Measurement tab in the Design Workshop
  please enter the measurement in Centimetres to avoid confusion e.g. 24.3CM
- This also allows us to double check your choice in size when building your Masterpiece.
- 1. Place your foot on a piece of paper and trace around it as shown on the following page.
- 2. Use a ruler to measure from the tip of your toe to your heal on the outline you have just traced. Make sure you do it at the correct angle like the picture shows.
- 3. Use the table on the last page to get the best size for you.
- 4. If your measurement is at the extreme of one of the sizes in the table, please choose a size to your preferred style, choose the smaller size if you like a tighter fit or the larger size if you like your thongs looser.
- 5. We are always here to help, please contact us at <u>solutions@whatsyourmo.com.au</u> and we can answer any questions.

## **Measuring from Heal to Toe**

Measure the outline that you have traced as shown in the diagram. Remember to measure on the inside of your pen marks as this makes it more accurate.

This foot measures **24.2CM** and so is suited for a **SIZE: 37-38** 