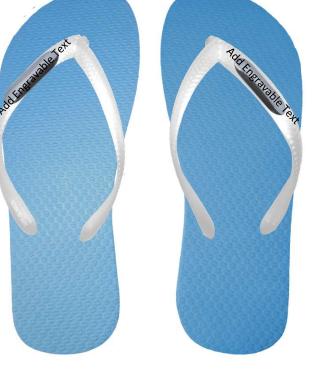

First Choose Your Sole and Strap Colours, Size

and Engravable Colour

Click on the tabs below in the website to see the colour range

Go To the "Perfect Fit" page to see how to measure your foot so we can get your size spot on

Engravable colour will stay Silver in the image if you choose Gold but the finished product you receive will have Gold Engravable Charms

Sole Colours Size Engravable Colour