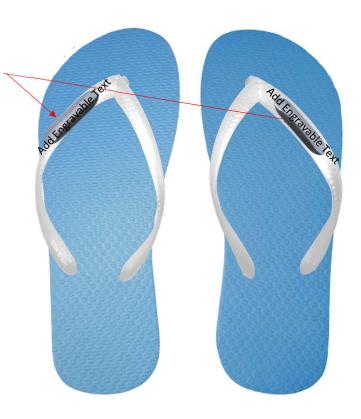

## Click on the Engravable Charms

Click on the text box to Add your text.

When you start typing in the text box, the price of the charm will be added to the thong price.

If you decide that you only require one Engravable charm, DO NOT click on the other text box.

## Click on the Text Box

## Upside down, maybe

3. The default orientation for the lettering is so that it can be read from on top. If you wish to change the orientation, spin the lettering on the thongs