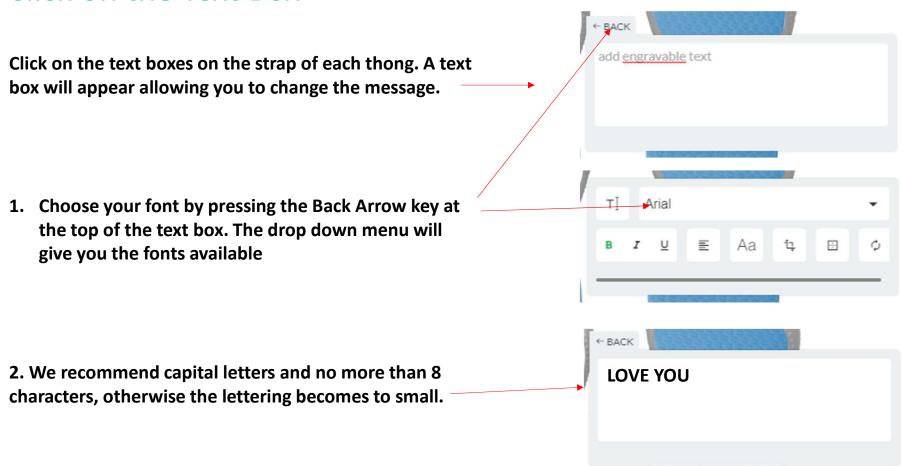

## Click on the Text Box

## Upside down, maybe

3. The default orientation for the lettering is so that it can be read from on top. If you wish to change the orientation, spin the lettering on the thongs