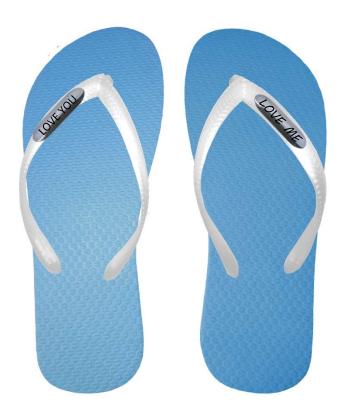

## Click on the Engravable Charms

Click on the text box to Add your text.

When you start typing in the text box, the price of the charm will be added to the thong price.

If you decide that you only require one Engravable charm, DO NOT click on the other text box.

## Upside down, maybe

3. The default orientation for the lettering is so that it can be read from on top. If you wish to change the orientation, spin the lettering on the thongs