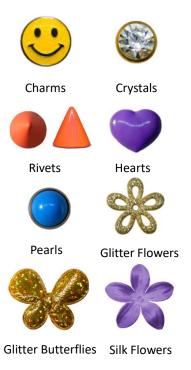

## **Extra Sparkle**

You can add extra sparkle, flowers, pearls and charms. Remember less is more.