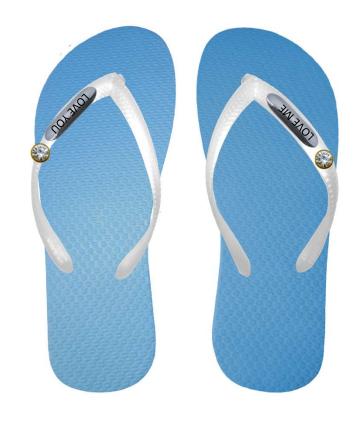

Engravable colour will stay Silver in the image if you choose Gold but the finished product you receive will have Gold Engravable Charms

Sole Colours Size Engravable Colour

## Click on the Engravable Charms

Click on the text box to Add your text.

When you start typing in the text box, the price of the charm will be added to the thong price.

If you decide that you only require one Engravable charm, DO NOT click on the other text box.